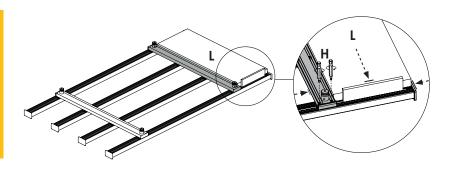

## PART B: ASSEMBLY

Insert vertical pars and end caps

Insert ig 1 & 2

Secure corners of Vertical Bars

### PART F: Jig L Positioning