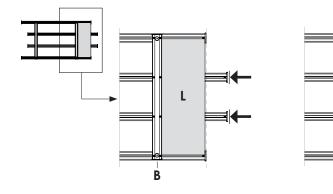

# INSTALLATION GUIDE SYMPHONY Wall Organizer



#### **PART A: INSTALL PREPARATION**

components



**MARNING:** 

This product can expose you to chemicals including chromium (hexavalent compounds), which are known to the State of California to cause cancer and birth defects or other reproductive harm.

For more information, visit www.p65warnings. ca.gov

tools



not required

Refer to PART F for

Recommended but

Refer to **PART F** for placement

install prep





## PART B: ASSEMBLY



Insert vertical pars and end caps







Insert ig 1 & 2





Secure corners of Vertical Bars







# PART C: ASSEMBLY & WALL INSTALLATION

Secure corners of Vertical Bars





Tighten prizontal Bars





Mark ONLY top right corner





### PART D: WALL INSTALLATION

Position and level





Mark & install remaining posts





Install and secure to complete





#### PART E: AVAILABLE SIZES & SUGGESTED CONFIGURATIONS



|           |       |     | HORIZONTAL BARS |     |
|-----------|-------|-----|-----------------|-----|
|           | 13.5" | 23" | 35"             | 47" |
| VERTICALS |       |     |                 |     |
| 19″       |       |     |                 |     |
| 42"       |       |     |                 |     |
| 66"       |       |     |                 |     |

### PART F: Jig L Positioning