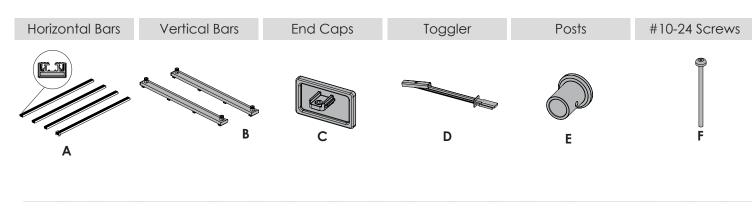

#### **PART A: INSTALL PREPARATION**

components

**MARNING:** 

This product can expose you to chemicals including chromium (hexavalent compounds), which are known to the State of California to cause cancer and birth defects or other reproductive harm.