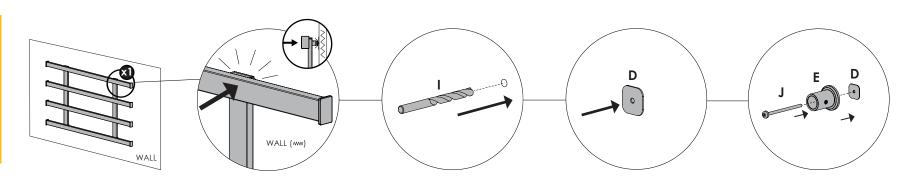

### PART D: WALL INSTALLATION

Position and level

Mark & install remaining posts

Install and secure to complete