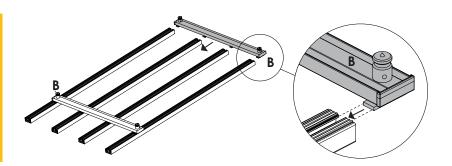

## PART B: ASSEMBLY

Insert vertical pars and end caps

Insert ig 1 & 2

Secure corners of Vertical Bars