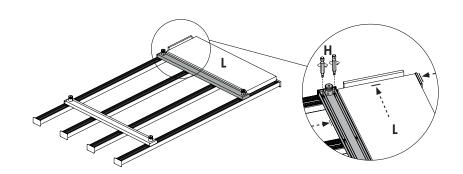

## PART B: ASSEMBLY

Insert vertical pars and end caps

Insert ig 1 & 2

Secure corners of Vertical Bars

### PART F: Jig L Positioning