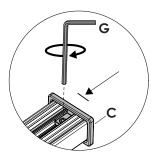

# PART C: ASSEMBLY & WALL INSTALLATION

Secure corners of Vertical Bars

Tighten prizontal Bars

Mark ONLY top right corner