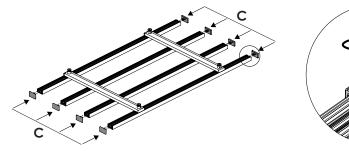

# PART C: ASSEMBLY & WALL INSTALLATION

Secure corners of Vertical Bars

Tighten prizontal Bars

Mark ONLY top right corner