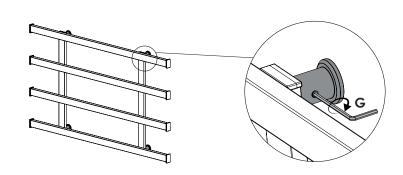

# PART C: ASSEMBLY & WALL INSTALLATION

Secure corners of Vertical Bars

Tighten prizontal Bars

Mark ONLY top right corner