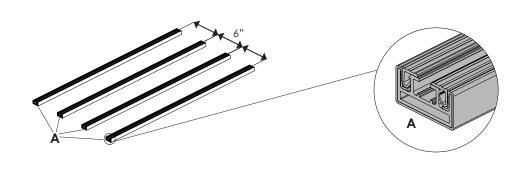

## PART B: ASSEMBLY

Insert vertical pars and end caps

Insert ig 1 & 2

Secure corners of Vertical Bars

# PART C: ASSEMBLY & WALL INSTALLATION

Secure corners of Vertical Bars

Tighten prizontal Bars

Mark ONLY top right corner