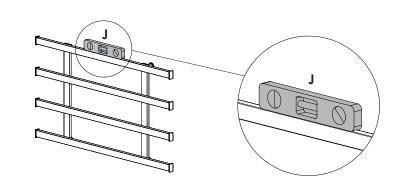

# PART C: ASSEMBLY & WALL INSTALLATION

Secure corners of Vertical Bars

Tighten prizontal Bars

Mark ONLY top right corner