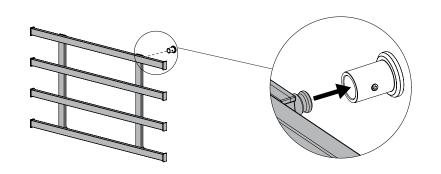

## PART B: ASSEMBLY

Insert vertical pars and end caps

Insert ig 1 & 2

Secure corners of Vertical Bars