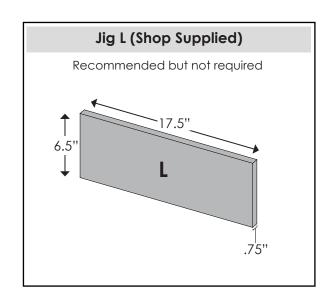

end caps







Insert ig 1 & 2





Secure corners of Vertical Bars







# PART C: ASSEMBLY & WALL INSTALLATION

Secure corners of Vertical Bars





Tighten prizontal Bars





Mark ONLY top right corner





### PART D: WALL INSTALLATION

Position and level





Mark & install remaining posts





Install and secure to complete





#### PART E: AVAILABLE SIZES & SUGGESTED CONFIGURATIONS



|           |       |     | HORIZONTAL BARS |     |
|-----------|-------|-----|-----------------|-----|
|           | 13.5" | 23" | 35"             | 47" |
| VERTICALS |       |     |                 |     |
| 19″       |       |     |                 |     |
| 42"       |       |     |                 |     |
| 66"       |       |     |                 |     |

### PART F: Jig L Positioning