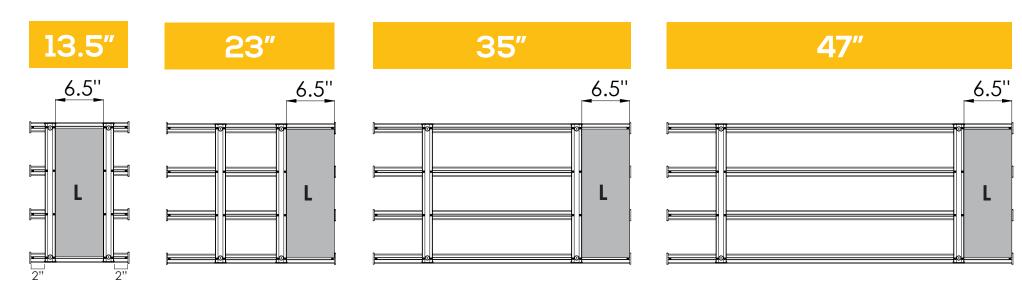

#### PART E: AVAILABLE SIZES & SUGGESTED CONFIGURATIONS

|           |       |     | HORIZONTAL BARS |     |
|-----------|-------|-----|-----------------|-----|
|           | 13.5" | 23" | 35"             | 47" |
| VERTICALS |       |     |                 |     |
| 19″       |       |     |                 |     |
| 42"       |       |     |                 |     |
| 66"       |       |     |                 |     |

### PART F: Jig L Positioning