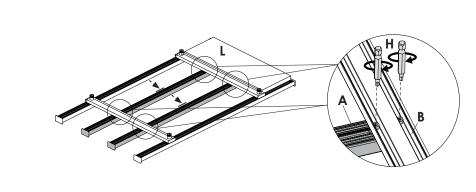

## PART B: ASSEMBLY

Insert vertical pars and end caps

Insert ig 1 & 2

Secure corners of Vertical Bars

# PART C: ASSEMBLY & WALL INSTALLATION

Secure corners of Vertical Bars

Tighten prizontal Bars

Mark ONLY top right corner