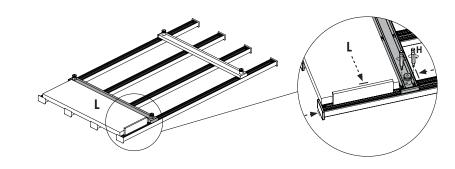

## PART B: ASSEMBLY

Insert vertical pars and end caps

Insert ig 1 & 2

Secure corners of Vertical Bars

# PART C: ASSEMBLY & WALL INSTALLATION

Secure corners of Vertical Bars

Tighten prizontal Bars

Mark ONLY top right corner