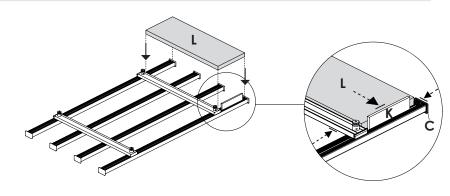

## PART B: ASSEMBLY

Insert vertical pars and end caps

Insert ig 1 & 2

Secure corners of Vertical Bars

### PART F: Jig L Positioning