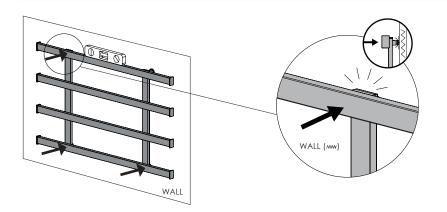

### PART D: WALL INSTALLATION

Position and level

Mark & install remaining posts

Install and secure to complete