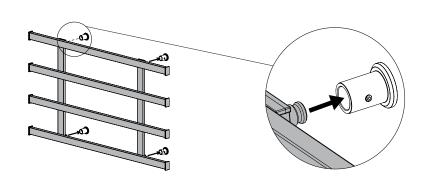

## PART B: ASSEMBLY

Insert vertical pars and end caps

Insert ig 1 & 2

Secure corners of Vertical Bars