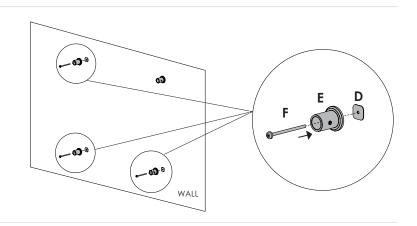

YMPHONY Wall Organizer



#### **PART A: INSTALL PREPARATION**

components



**MARNING:** 

This product can expose you to chemicals including chromium (hexavalent compounds), which are known to the State of California to cause cancer and birth defects or other reproductive harm.

For more information, visit www.p65warnings. ca.gov

tools



not required

Refer to PART F for

Recommended but

Refer to **PART F** for placement

install prep





## PART B: ASSEMBLY



Insert vertical pars and end caps







Insert ig 1 & 2





Secure corners of Vertical Bars







# PART C: ASSEMBLY & WALL INSTALLATION

Secure corners of Vertical Bars





Tighten prizontal Bars





Mark ONLY top right corner





### PART D: WALL INSTALLATION

Position and level





Mark & install remaining posts





Install and secure to complete





#### PART E: AVAILABLE SIZES & SUGGESTED CONFIGURATIONS



|           |       |     | HORIZONTAL BARS |     |
|-----------|-------|-----|-----------------|-----|
|           | 13.5" | 23" | 35"             | 47" |
| VERTICALS |       |     |                 |     |
| 19″       |       |     |                 |     |
| 42"       |       |     |                 |     |
| 66"       |       |     |                 |     |

### PART F: Jig L Positioning