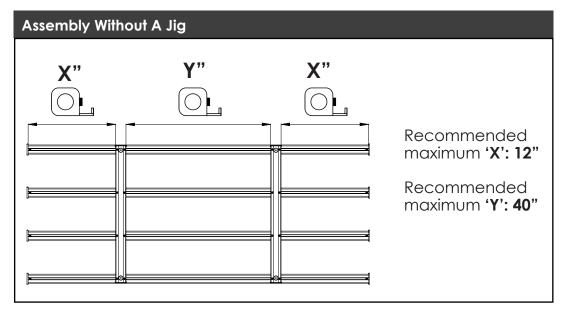

nd caps







Insert ig 1 & 2





Secure corners of Vertical Bars







# PART C: ASSEMBLY & WALL INSTALLATION

Secure corners of Vertical Bars





Tighten prizontal Bars





Mark ONLY top right corner





### PART D: WALL INSTALLATION

Position and level





Mark & install remaining posts





Install and secure to complete





#### PART E: AVAILABLE SIZES & SUGGESTED CONFIGURATIONS



|           |       |     | HORIZONTAL BARS |     |
|-----------|-------|-----|-----------------|-----|
|           | 13.5" | 23" | 35"             | 47" |
| VERTICALS |       |     |                 |     |
| 19″       |       |     |                 |     |
| 42"       |       |     |                 |     |
| 66"       |       |     |                 |     |

### PART F: Jig L Positioning