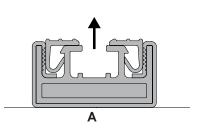

## PART B: ASSEMBLY

Insert vertical pars and end caps

Insert ig 1 & 2

Secure corners of Vertical Bars

# PART C: ASSEMBLY & WALL INSTALLATION

Secure corners of Vertical Bars

Tighten prizontal Bars

Mark ONLY top right corner