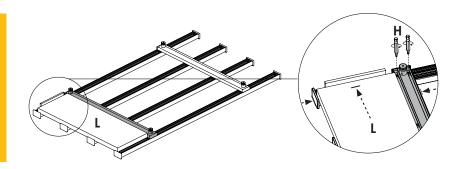

## PART B: ASSEMBLY

Insert vertical pars and end caps

Insert ig 1 & 2

Secure corners of Vertical Bars

### PART F: Jig L Positioning