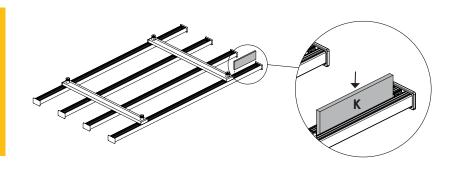

### PART D: WALL INSTALLATION

Position and level

Mark & install remaining posts

Install and secure to complete