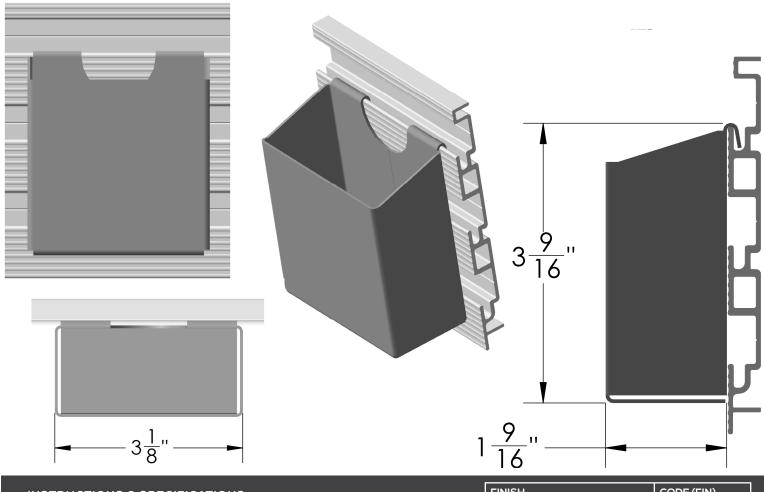

#### INSTRUCTIONS & SPECIFICATIONS

STEP 1: Insert the Upright Tray into the channels of Track Panel just above the desired height.

- STEP 2: Drop the tray down in the track channel to mount it on the track
- STEP 3: Position horizontally by sliding left or right along the track.
- No additional hardware required to mount
- Hooks & accessories are only intended to be mounted to the track

| FINISH         | CODE (FIN)  |
|----------------|-------------|
| MATTE ALUMINUM | MAL         |
| WHITE          | WH          |
| SUGGESTEDUSES  |             |
| PENS/PENCILS   | CELL PHONES |
| SCISSORS       | MARKERS     |