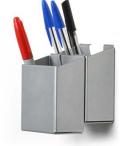

#### DESCRIPTION & SPECIFICATIONS

Minimize clutter and keep your rulers, highlighters and USB sticks at arms reach with the Upright Tray. The stackable design makes it easy to expand storage and sort supplies.

SIZE & CAPACITY One Size

AVAILABLE FINISHES

Matte Aluminum, White.